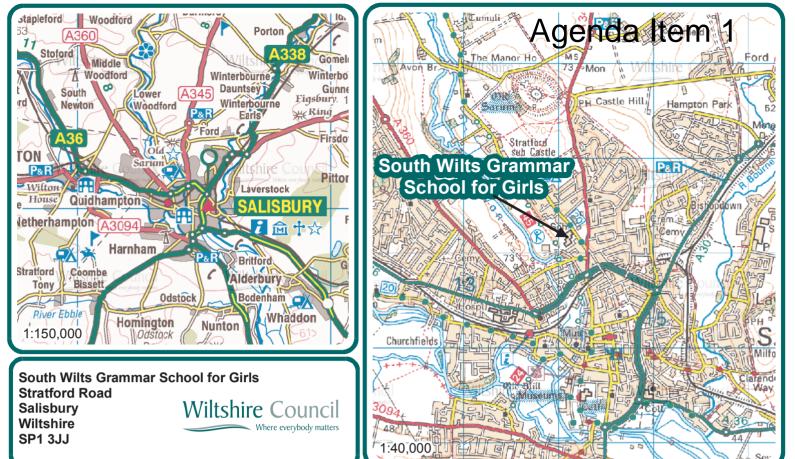

## **AGENDA**

Extraordinary Meeting of the: SALISBURY AREA BOARD

Place: South Wilts Grammar School, Stratford Road, Salisbury, SP1 3JJ

Date: Thursday 20 March 2014

**Time:** 7.00 pm

Representatives from Salisbury City Council and Laverstock and Ford Parish Council